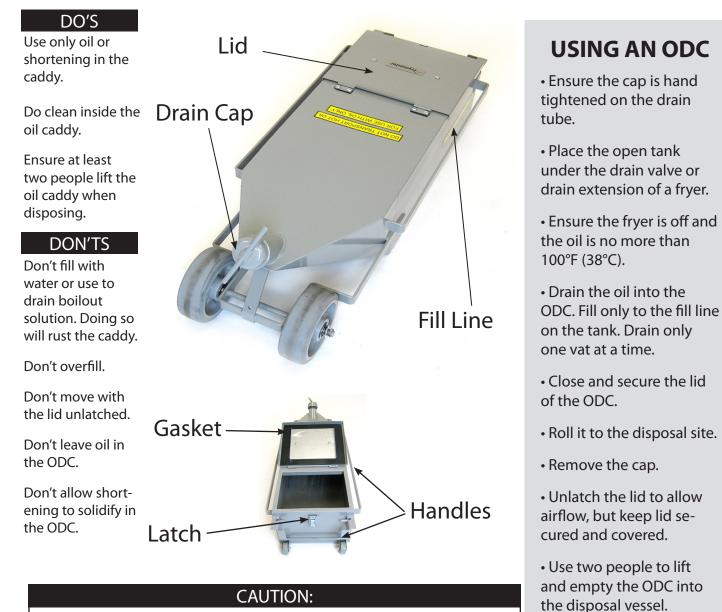

## **Frymaster**® ODC (Oil Disposal Caddy)

- To minimize the chances for burns, always allow the oil to cool below 100°F (38°C) before draining or transporting to the disposal area.
- Always use PPE (safety gloves and splash shields) when using the ODC.
- Do **NOT** fill above marked fill line.
- Do **NOT** move without the lid securely clasped and the gasket in place.