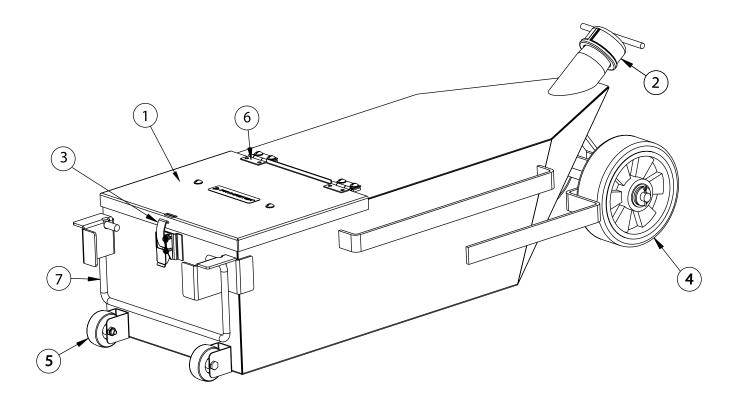

FRYMASTER DOES NOT ASSUME RESPONSIBILITY FOR DAMAGE OR LOSS INCURRED IN TRANSIT.

| ITEM             | PART NUMBER | DESCRIPTION                       |
|------------------|-------------|-----------------------------------|
| 1                | 1086044     | COVER ASSEMBLY, SDU SO LBS        |
| 2                | 1087222     | CAP ASSY, OIL DISPOSE CADDY DRAIN |
| 3                | 8100742     | LATCH, DRAW MSDUSO                |
| 4                | 8103784     | WHEEL, 6"X2" FITS .S"AXLE         |
| 5                | 8104941     | WHEEL, 2" GREY PLOYURETHANE       |
| 6                | 8100519     | HINGE                             |
| 7                | 8104698     | HANDLE                            |
| *                | 8161023     | GASKET, COVER SDU 50              |
| *Not illustrated |             |                                   |