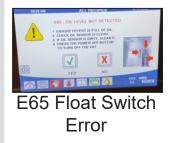

## FilterQuick FQ60 with FQ4000 Quick Reference





Cooking









Fill Vat From Pan

Move a smartphone with QR-scanning software over a QR-code to see a short video on a fryer operation. The videos can be accessed one at a time with the codes or selected from the viewer menu when any of these are playing.

**NOTE:** QR code readers are sensitive, quick to react. Cover adjacent codes, if necessary, to ensure you open the video you want.

















DATE & TIM

Date and Time

Adjustment

Other FilterQuick videos, such as in-line filter cleaning (below), can also be found on Frymaster's Channel below.





**Filter Paper** 



Clearing a Clogged Drain - E42







8198017GM