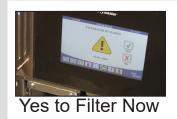

## FilterQuick FQ60 with FQ4000 Quick Reference

Cooking

Fill Vat From Pan

Move a smartphone with QR-scanning software over a QR-code to see a short video on a fryer operation. The videos can be accessed one at a time with the codes or selected from the viewer menu when any of these are playing.