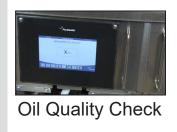

## FilterQuick FQ60 with FQ4000 Quick Reference

Cooking

Fill Vat From Pan

Move a smartphone with QR-scanning software over a QR-code to see a short video on a fryer operation. The videos can be accessed one at a time with the codes or selected from the viewer menu when any of these are playing.