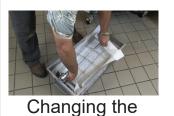

## FilterQuick FQ60 with FQ4000 Quick Reference





Cooking









Fill Vat From Pan

Move a smartphone with QR-scanning software over a QR-code to see a short video on a fryer operation. The videos can be accessed one at a time with the codes or selected from the viewer menu when any of these are playing.

**NOTE:** QR code readers are sensitive, quick to react. Cover adjacent codes, if necessary, to ensure you open the video you want.

















DATE & TIM

Date and Time

Adjustment

Other FilterQuick videos, such as in-line filter cleaning (below), can also be found on Frymaster's Channel below.





**Filter Paper** 



Clearing a Clogged Drain - E42







8198017GM