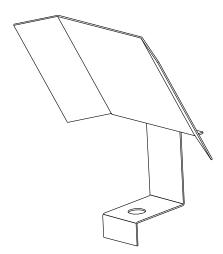

## **SUBJECT: Performance Pro and Master Jet Target Replacement**

Effective August 2006, ceramic deflectors and the brackets that hold them will be replaced with one-piece metal deflectors for Performance Pro and Master Jet fryers. This is a direct replacement. If the ceramic target and bracket are ordered, you will receive a one-piece metal target. Ceramic targets (without brackets) will be available until supplies are exhausted. Ceramic and metal targets can be intermingled in the same fryer.

230-1177 replaces 806-0225 (45 & CF, side)

230-1206 replaces 806-3606 (45, rear)

230-1178 replaces 806-4720 (35, side)

230-1180 replaces 806-3605 (35 & CF, rear)

230-1568 **MUST** be used on all J1Cs and MJ15s for proper operation and light-offs.

Metal Deflectors