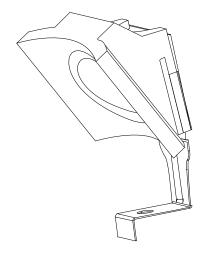

## **SUBJECT: Performance Pro and Master Jet Target Replacement**

Effective August 2006, ceramic deflectors and the brackets that hold them will be replaced with one-piece metal deflectors for Performance Pro and Master Jet fryers. This is a direct replacement. If the ceramic target and bracket are ordered, you will receive a one-piece metal target. Ceramic targets (without brackets) will be available until supplies are exhausted. Ceramic and metal targets can be intermingled in the same fryer.

230-1177 replaces 806-0225 (45 & CF, side)

230-1206 replaces 806-3606 (45, rear)

230-1178 replaces 806-4720 (35, side)

230-1180 replaces 806-3605 (35 & CF, rear)

230-1568 **MUST** be used on all J1Cs and MJ15s for proper operation and light-offs.

Metal Deflectors