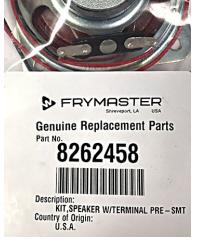

The corrective action for this issue is to replace the speaker and controller on the affected fryer.

Replace the speaker with PN 8262458. However, some of the speakers used to manufacture the 8262458 are incorrect. Use the label on the rear of the speaker to properly identify that the correct speaker is used. The correct part number **SHOULD BE** part number **RAC3WP-45/LS-14A**. If the label has 8075829, that is the INCORRECT SPEAKER and SHOULD NOT be used.