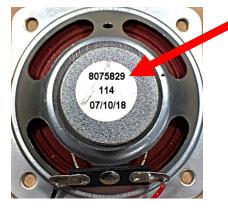

The corrective action for this issue is to replace the speaker and controller on the affected fryer.

Replace the speaker with PN 8262458. However, some of the speakers used to manufacture the 8262458 are incorrect. Use the label on the rear of the speaker to properly identify that the correct speaker is used. The correct part number **SHOULD BE** part number **RAC3WP-45/LS-14A**. If the label has 8075829, that is the INCORRECT SPEAKER and SHOULD NOT be used.

# **Incorrect Speaker** X

3000 Series controller part numbers are: