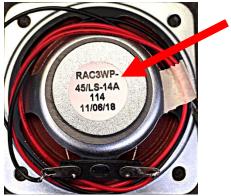

The corrective action for this issue is to replace the speaker and controller on the affected fryer.

Replace the speaker with PN 8262458. However, some of the speakers used to manufacture the 8262458 are incorrect. Use the label on the rear of the speaker to properly identify that the correct speaker is used. The correct part number **SHOULD BE** part number **RAC3WP-45/LS-14A**. If the label has 8075829, that is the INCORRECT SPEAKER and SHOULD NOT be used.

## Correct Speaker 🗸