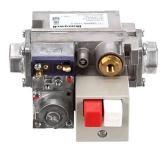

The 24v and Millivolt Honeywell CE gas valves used on H50/52/55 and MJ Series fryers are obsolete no longer available. They have been replaced with Robertshaw 24V gas valves 8076591/8076592, or Robertshaw Millivolt gas valves 130192699/130192700 for current production. The conversion kits below contain the necessary fittings and instructions to convert from Honeywell to Robertshaw.

8263756 (24VAC NAT) (8076591) 8263757 (24VAC LP) (8076592) 8263758 (Millivolt NAT) (130192699) 8263759 (Millivolt LP) (130192700)

**Obsolete Honeywell Gas Valve** 

**Robertshaw Gas Valve**