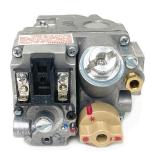

The 24v and Millivolt Honeywell CE gas valves used on H50/52/55 and MJ Series fryers are obsolete no longer available. They have been replaced with Robertshaw 24V gas valves 8076591/8076592, or Robertshaw Millivolt gas valves 130192699/130192700 for current production. The conversion kits below contain the necessary fittings and instructions to convert from Honeywell to Robertshaw.

8263756 (24VAC NAT) (8076591) 8263757 (24VAC LP) (8076592) 8263758 (Millivolt NAT) (130192699) 8263759 (Millivolt LP) (130192700)

**Obsolete Honeywell Gas Valve** 

**Robertshaw Gas Valve**