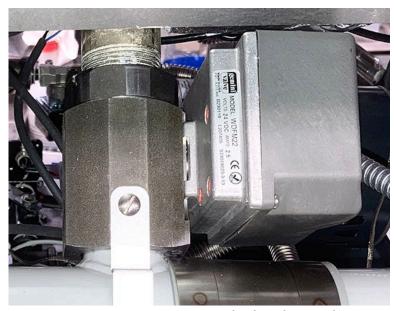

**GRAY Square Actuator set screws** 

The **GRAY** square rotary actuators are held in place with two (2) set screws just like the **BLACK** and **BLUE** rotary actuators (see photo above).

**Gray Square Actuator attached to drain valve** 