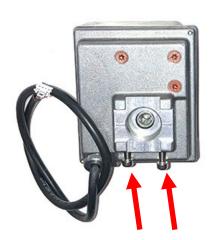

**GRAY Square Actuator set screws** 

The **GRAY** square rotary actuators are held in place with two (2) set screws just like the **BLACK** and **BLUE** rotary actuators (see photo above).

**Gray Square Actuator attached to drain valve** 